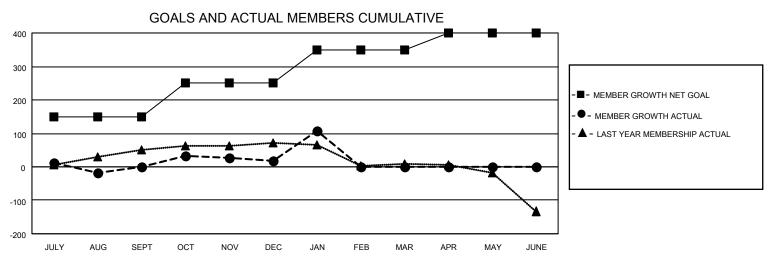

## MONTHLY MEMBERSHIP PROGRESS REPORT

LOCATION INDIA District 322 D Results as of: 1/31/2022

| Clubs RESULTS FOR 2021-2022 |   |   |   | Members RESULTS FOR 2021-2022 |     |     |    |
|-----------------------------|---|---|---|-------------------------------|-----|-----|----|
|                             |   |   |   |                               |     |     |    |
| JULY/AUG/SEPT               | 2 | 1 | 3 | JULY/AUG/SEPT                 | 150 | 76  | 75 |
| OCT/NOV/DEC                 | 1 | 1 | 2 | OCT/NOV/DEC                   | 100 | 111 | 92 |
| JAN/FEB/MAR                 | 1 | 4 | 0 | JAN/FEB/MAR                   | 100 | 98  | 8  |
| APR/MAY/JUNE                | 0 | 0 | 0 | APR/MAY/JUNE                  | 50  | 0   | 0  |