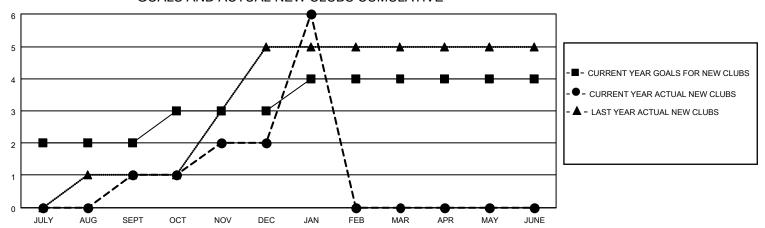

## MONTHLY MEMBERSHIP PROGRESS REPORT

LOCATION INDIA District 322 D Results as of: 1/31/2022

| Clubs RESULTS FOR 2021-2022 |   |   |   | Members RESULTS FOR 2021-2022 |     |     |    |
|-----------------------------|---|---|---|-------------------------------|-----|-----|----|
|                             |   |   |   |                               |     |     |    |
| JULY/AUG/SEPT               | 2 | 1 | 3 | JULY/AUG/SEPT                 | 150 | 76  | 75 |
| OCT/NOV/DEC                 | 1 | 1 | 2 | OCT/NOV/DEC                   | 100 | 111 | 92 |
| JAN/FEB/MAR                 | 1 | 4 | 0 | JAN/FEB/MAR                   | 100 | 98  | 8  |
| APR/MAY/JUNE                | 0 | 0 | 0 | APR/MAY/JUNE                  | 50  | 0   | 0  |